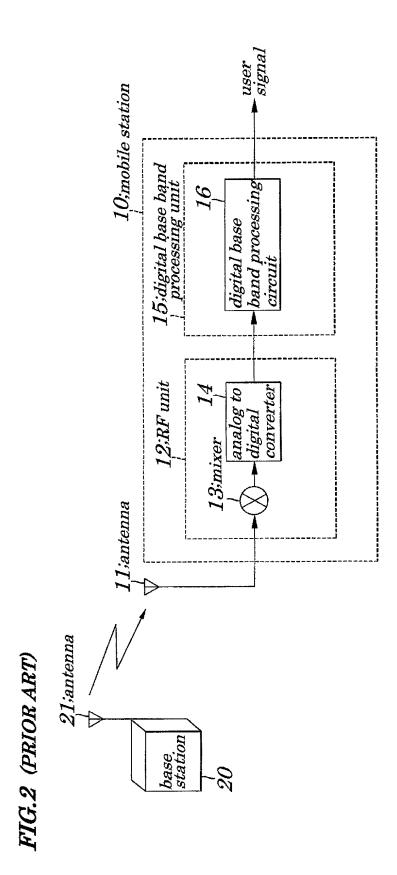

## FIG. 1

user signal estimating channel unit selector unit comparator 30; digital base band processing unit power control signal power calculating unit calculating power unit channel-use reverse diffusion unit common pilot channel-use diffusion unit common pilot channel-use reverse reverse diffusion code individual channel-use reverse diffusion code 1;mixer 2;mixer individual digital signal